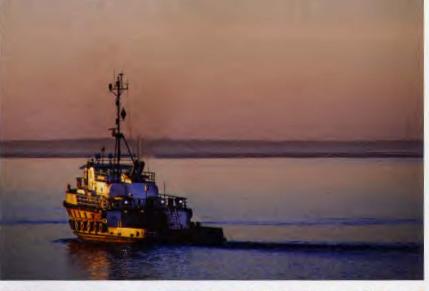

## Astoria

Astoria, at the northern tip of the Oregon Coast, sits just a few miles inland from the Columbia River Bar, a legendary spot known to hold some of the most dangerous waters on the planet. View the drama and romance of weather and water bodies colliding from Coxcomb Hill, the historic town's highest point and the site of the Astoria Column. Climb 164 steps to the top to get right up into the action. Grab a pint and a bite at Buoy Beer, located in a ninety-year-old waterfront cannery building (and catch a glimpse of resident sea lions through a window in the floor). Also on the waterfront is the romantic Cannery Pier Hotel, where guests can watch rowdy weather roll over the Columbia River from a window seat in their room.